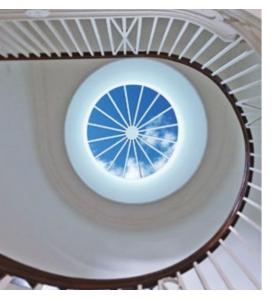

## **UNRIVALLED AERIAL VIEWS**

Using the benefits of slimline technology
Atlas have combined good looks, outstanding
strength and intelligent detailing, to create
one of the finest looking products available for
conservatory and orangery installations.

The versatility of the aluminium rafters and creative design solutions have removed the requirements for outdated bulky hood covers on lantern roofs and Edwardians.