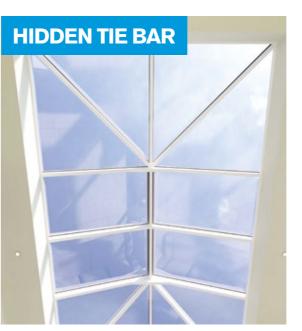

## Unrivalled strength

Extra strong rafters mean the tie bars can be set higher, guaranteeing excellent headroom and no intrusion into the living area. Even in large buildings the roof structure remains remarkably minimal, creating a sense of clear, free space under the eaves.

Increased roof strength means the design aesthetics and clear sight lines achievable using the slim Atlas profiles remains unmatched by any other manufacturer, creating a roof that can suit any dwelling.