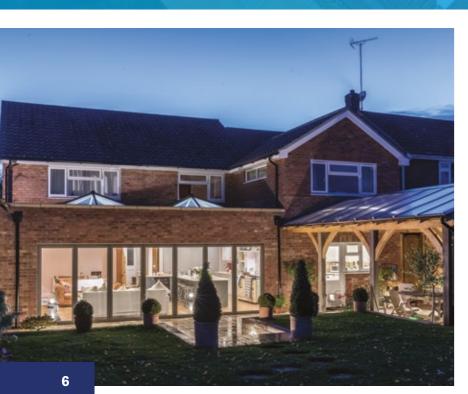

## **CONSERVATORIES**

Less is more

Atlas conservatory roofs offer an ultra slim frame, minimalist internal design and superb thermal performance, making Atlas an unrivalled choice for all homes.

Manufactured to your exact specifications the Atlas conservatory roof will change the way you look at conservatory roofs.

Unlike traditional conservatory roofs which can be cluttered by low hanging bars, oversized ridges and obtrusive ridge ends, and poor thermal efficiency, the Atlas roof benefits from a 70% slimmer frame with the hidden or subtle bars – more glass, less roof and unrivalled thermal efficiency.

Your retailer will have the knowledge and expertise to help you decide which style and specification will suit your home and budget.

By offering **MORE SKY – LESS ROOF™** with a thinner, lighter, and stronger structure, the Atlas roof is a fantastic solution for upgrading your conservatory.