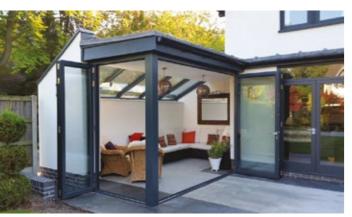

## **LEAN-TO**

Changing the shape of conservatories

A lean-to is an ideal alternative to a traditional conservatory and adds a sleek and modern design to any home.

A MODERN
TAKE ON THE
CONSERVATORY

Perfect for creating additional space, the single sloped Atlas lean-to can be any width and can project into your garden for up to about 4 metres. The Atlas lean-to can be installed just about anywhere.

It is the perfect style for bi-fold doors so you can dramatically open up your home to your garden. The variable roof pitch gives you a huge choice of looks, from fitting it under the first floor window ledges or right up to the eaves. Clean lines and minimal fuss.