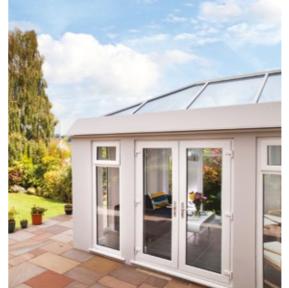

## **CONSERVATORIES**

Less is more

Atlas conservatory roofs offer an ultra slim frame, minimalist internal design and superb thermal performance, making Atlas an unrivalled choice for all homes.

Manufactured to your exact specifications the Atlas conservatory roof will change the way you look at conservatory roofs.

Unlike traditional conservatory roofs which can be cluttered by low hanging bars, oversized ridges and obtrusive ridge ends, and poor thermal efficiency, the Atlas roof benefits from a 70% slimmer frame with the hidden or subtle bars – more glass, less roof and unrivalled thermal efficiency.

Your retailer will have the knowledge and expertise to help you decide which style and specification will suit your home and budget.

By offering **MORE SKY – LESS ROOF™** with a thinner, lighter, and stronger structure, the Atlas roof is a fantastic solution for upgrading your conservatory.