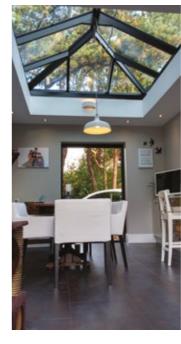

## Pictures say a thousand words

The slimline thermally broken aluminium rafter sections have a sleek appearance that brings a stylish ambience and modern finish, while maximising the use of light and space within your home.

### **Quality finish**

By keeping sight lines low and unobtrusive, Atlas ensures even a large glazed roof structure won't over dominate a plot.

All aluminium exterior coloured profiles are quality finished with powder coat paint, which is guaranteed to last. Dual coloured roofs are also available as the exterior colour can be easily changed to achieve the exterior look you desire.