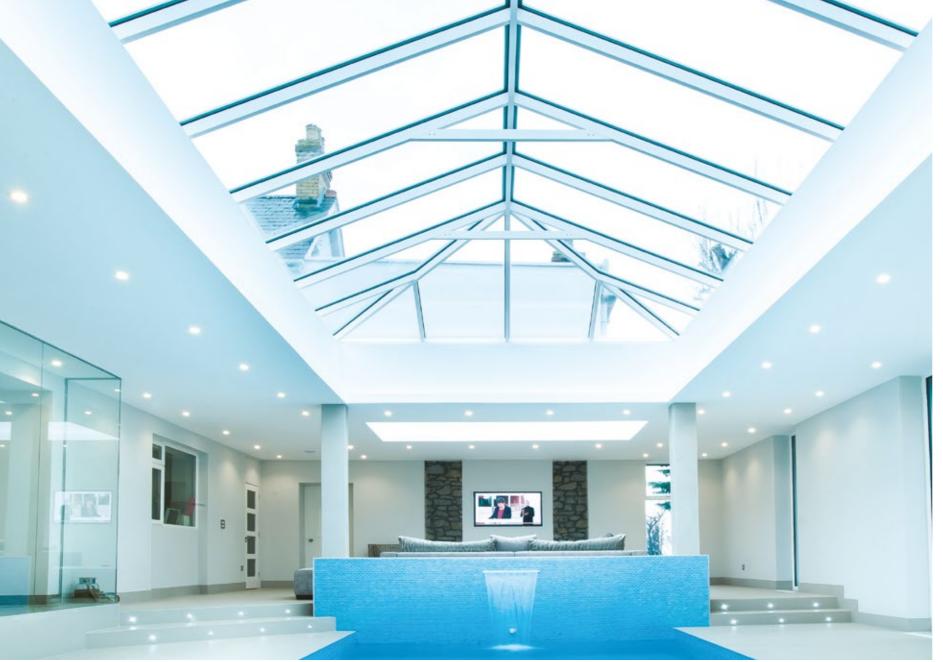

## **UNRIVALLED AERIAL VIEWS**

Using the benefits of slimline technology
Atlas have combined good looks, outstanding
strength and intelligent detailing, to create
one of the finest looking products available for
conservatory and orangery installations.

## Unrivalled strength

Extra strong rafters mean the tie bars can be set higher, guaranteeing excellent headroom and no intrusion into the living area. Even in large buildings the roof structure remains remarkably minimal, creating a sense of clear, free space under the eaves.

Increased roof strength means the design aesthetics and clear sight lines achievable using the slim Atlas profiles remains unmatched by any other manufacturer, creating a roof that can suit any dwelling.