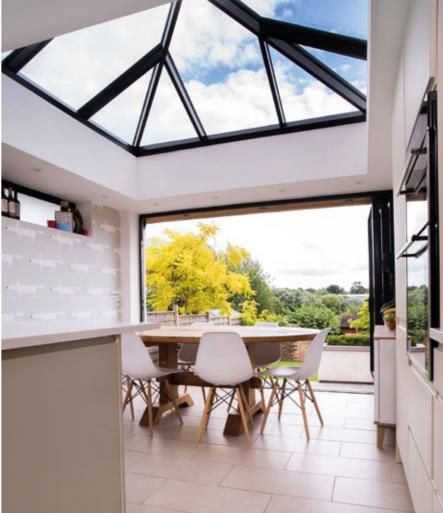

#### **Roof vents**

### Designed to integrate.

Single bay roof vents have been designed to match the roof's slimline appearance and are ideally positioned for ventilation.

To retain thermal efficiency and reduce condensation, Atlas roof vents are made up of an aluminium outer frame and PVCu inner frame as standard. A fully aluminium roof vent is also available.

Double roof vents are more commonly seen on older traditional conservatories. The roof vent is capable of spanning up to 1600mm wide.

Choose either a manual or electronic opening roof vent.