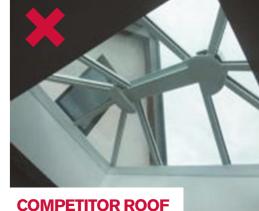

From the outside, Atlas' discreet design for rafter

external caps and slimline ridge are a world apart

from the chunky conventional T-bar caps and

ridges used by competitors.

## **UNRIVALLED AERIAL VIEWS**

Using the benefits of slimline technology
Atlas have combined good looks, outstanding
strength and intelligent detailing, to create
one of the finest looking products available for
conservatory and orangery installations.

The versatility of the aluminium rafters and creative design solutions have removed the requirements for outdated bulky hood covers on lantern roofs and Edwardians.