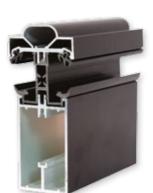

# THE ULTIMATE SLIM ROOF FRAME

The Atlas roof brings an unrivalled contemporary style with its slim roof frame showing ultra slim sight lines and minimal rafter bar intrusion. Its engineering excellence eliminates the need for bulky ridge detail, bosses and hoods.

## Pictures say a thousand words

The slimline thermally broken aluminium rafter sections have a sleek appearance that brings a stylish ambience and modern finish, while maximising the use of light and space within your home.

From the outside, Atlas' discreet design for rafter

external caps and slimline ridge are a world apart

from the chunky conventional T-bar caps and

ridges used by competitors.