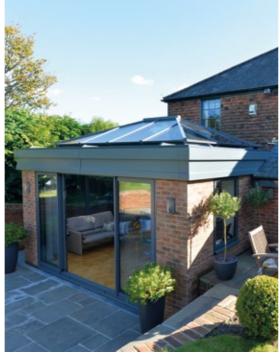

The Skyroom cleverly bridges the gap between a conservatory and a high-end orangery and is at the height of innovative contemporary design. The look of an orangery with no imitation features to detract from its good looks and its slimline roof allows you to see MORE SKY - LESS ROOF™.

The experienced engineers at Atlas have cleverly created a roof which acts as a traditional conservatory but looks like an opulent orangery.

An orangery has a number of features which make it more luxurious than a traditional conservatory. The secret to the Skyroom's realistic internal appearance is the solid internal pelmet which instantly changes the look of the room, and with spotlights added you can create the perfect evening lighting. Second to this is the appearance of the roof sitting on the pelmet (much like a lantern roof on an orangery).

The accurate orangery features make the Skyroom the ultimate choice in modern living. Its 300mm high aluminium contemporary fascia gives the Skyroom the realistic appearance of a contemporary ultra slim line orangery lantern both inside and out.