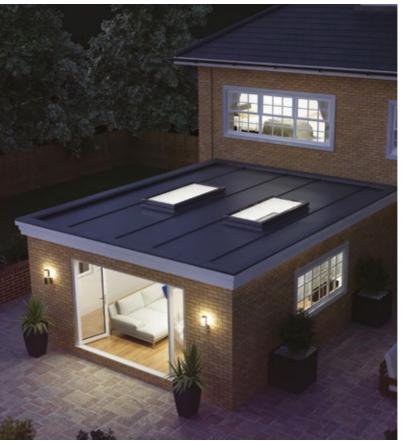

# FLAT ROOFLIGHT

## **Minimal Sightlines**

The minimalistic contemporary external design with flush glazing gives a sleek, modern appearance and is a stunning addition to any home extension.

## **Ultimate Performance**

Thermal performance is at the forefront of homeowners minds. With an unrivalled double glazing overall U Value (roof and glass) of 1.3 w/m2k the Atlas Flat Rooflight outperforms many of its rivals.

## **Maximum Light**

The unique aluminium external and internal capping and bespoke structural PVCu internal core make the Atlas Flat Rooflight the ultimate glazed flat rooflight.

Sitting flush with the internal plaster line, the fixed flat rooflight appears frameless from the interior of the home, creating the illusion of an open roof space.