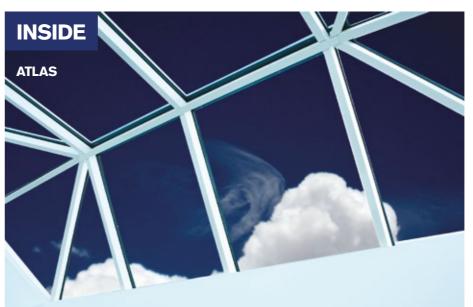

## Pictures say a thousand words

The slimline thermally broken aluminium rafter sections have a sleek appearance that brings a stylish ambience and modern finish, while maximising the use of light and space within your home.

### **Quality finish**

By keeping sight lines low and unobtrusive, Atlas ensures even a large glazed roof structure won't over dominate a plot.

All aluminium exterior coloured profiles are quality finished with powder coat paint, which is guaranteed to last. Dual coloured roofs are also available as the exterior colour can be easily changed to achieve the exterior look you desire.

## Unrivalled strength

Extra strong rafters mean the tie bars can be set higher, guaranteeing excellent headroom and no intrusion into the living area. Even in large buildings the roof structure remains remarkably minimal, creating a sense of clear, free space under the eaves.