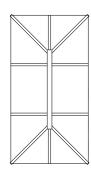

= 1500mm x 3000mm

Maximum size = 4800mm

Maximum size Contemporary Pyramid lantern as

The Regular Pyramid lantern can go up to larger sizes with additional rafters.

per line drawing above =1500mm x 1500mm.

Maximum size

Regular lantern as per this rafter layout 3000mm x 4000mm - can go up to 5000mm x 10000mm with additional rafters.

Maximum size 1200mm x 2500mm and 1400mm x 2000mm

Talk to your retailer about larger sizes.