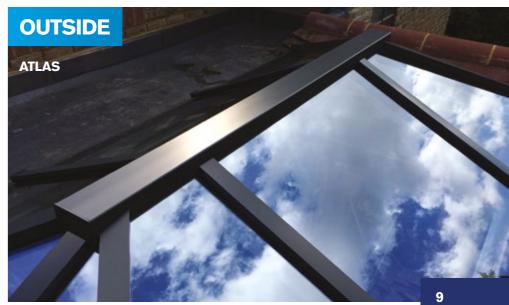

# THE ULTIMATE SLIM ROOF FRAME

The Atlas roof brings an unrivalled contemporary style with its slim roof frame showing ultra slim sight lines and minimal rafter bar intrusion. Its engineering excellence eliminates the need for bulky ridge detail, bosses and hoods.

Have a closer look and the difference becomes clear.

MORE SKY – LESS ROOF™

From the outside, Atlas' discreet design for rafter

external caps and slimline ridge are a world apart

from the chunky conventional T-bar caps and

ridges used by competitors.