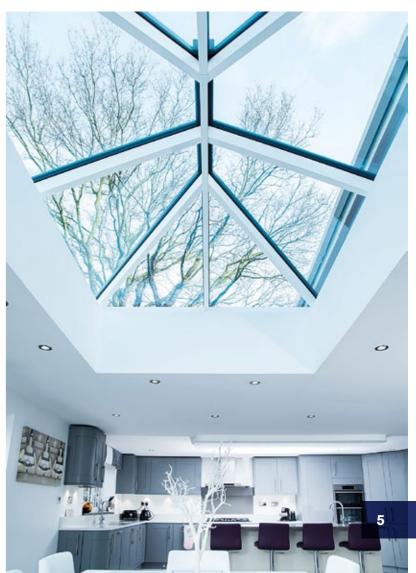

## Pictures say a thousand words

The slimline thermally broken aluminium rafter sections have a sleek appearance that brings a stylish ambience and modern finish, while maximising the use of light and space within your home.

### **Quality finish**

By keeping sight lines low and unobtrusive, Atlas ensures even a large glazed roof structure won't over dominate a plot.

All aluminium exterior coloured profiles are quality finished with powder coat paint, which is guaranteed to last. Dual coloured roofs are also available as the exterior colour can be easily changed to achieve the exterior look you desire.

## **UNRIVALLED AERIAL VIEWS**

Using the benefits of slimline technology
Atlas have combined good looks, outstanding
strength and intelligent detailing, to create
one of the finest looking products available for
conservatory and orangery installations.