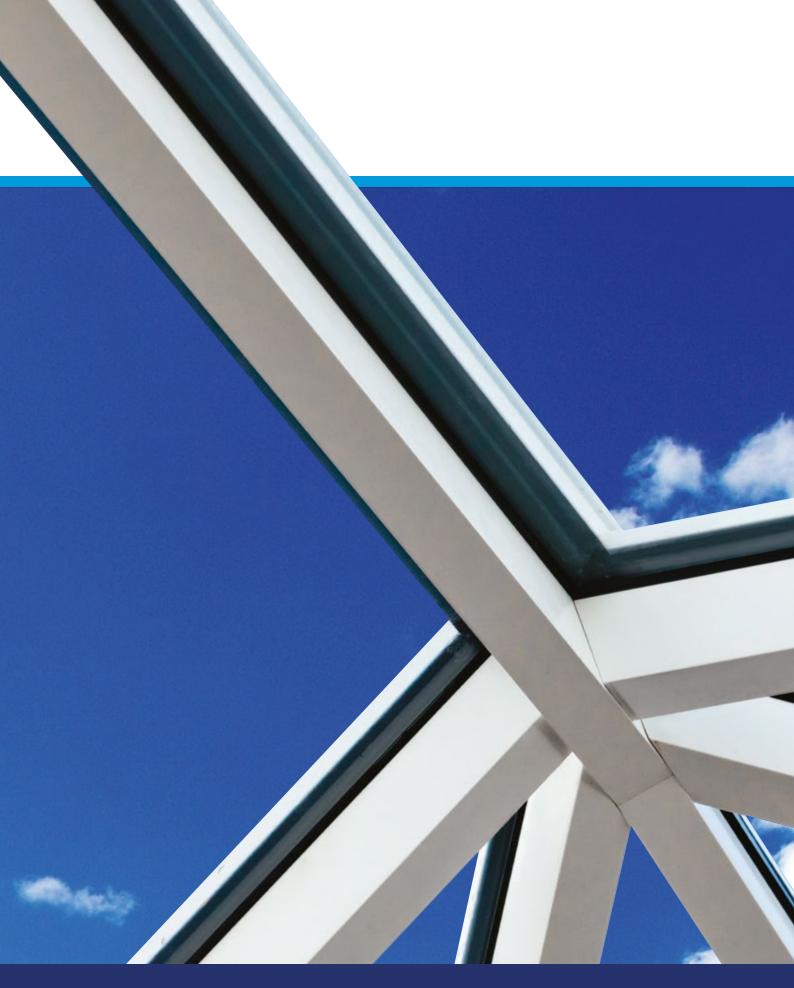

# THE ULTIMATE SLIM ROOF FRAME

The Atlas roof brings an unrivalled contemporary style with its slim roof frame showing ultra slim sight lines and minimal rafter bar intrusion. Its engineering excellence eliminates the need for bulky ridge detail, bosses and hoods.

Have a closer look and the difference becomes clear.

MORE SKY – LESS ROOF™

## **UNRIVALLED AERIAL VIEWS**

Using the benefits of slimline technology
Atlas have combined good looks, outstanding
strength and intelligent detailing, to create
one of the finest looking products available for
conservatory and orangery installations.