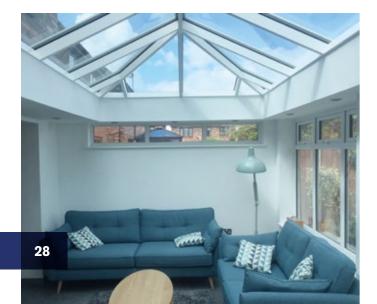

The Skyroom cleverly bridges the gap between a conservatory and a high-end orangery and is at the height of innovative contemporary design. The look of an orangery with no imitation features to detract from its good looks and its slimline roof allows you to see MORE SKY - LESS ROOF™.

The experienced engineers at Atlas have cleverly created a roof which acts as a traditional conservatory but looks like an opulent orangery.

An orangery has a number of features which make it more luxurious than a traditional conservatory. The secret to the Skyroom's realistic internal appearance is the solid internal pelmet which instantly changes the look of the room, and with spotlights added you can create the perfect evening lighting. Second to this is the appearance of the roof sitting on the pelmet (much like a lantern roof on an orangery).

The accurate orangery features make the Skyroom the ultimate choice in modern living. Its 300mm high aluminium contemporary fascia gives the Skyroom the realistic appearance of a contemporary ultra slim line orangery lantern both inside and out.