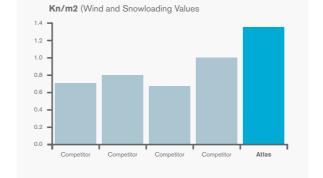

#### **Choose an Atlas roof and benefit from supreme strength:**

- Ability to withstand 33% greater 'live loads' such as snow or wind than other roofs
- Larger span roofs are reinforced internally meaning no unsightly 'bolster bars'
- Peace of mind with the investment in a roof you can admire for many years

\*Independent tests show that Atlas offers the best thermal and strength performance available in the UK domestic conservatory market.