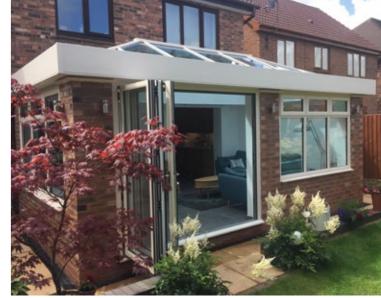

## **LEAN-TO**

Changing the shape of conservatories

A lean-to is an ideal alternative to a traditional conservatory and adds a sleek and modern design to any home.

A MODERN
TAKE ON THE
CONSERVATORY

Perfect for creating additional space, the single sloped Atlas lean-to can be any width and can project into your garden for up to about 4 metres. The Atlas lean-to can be installed just about anywhere.

It is the perfect style for bi-fold doors so you can dramatically open up your home to your garden. The variable roof pitch gives you a huge choice of looks, from fitting it under the first floor window ledges or right up to the eaves. Clean lines and minimal fuss.