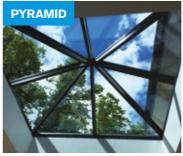

Maximum size

Regular lantern as per this rafter layout 3000mm x 4000mm - can go up to 5000mm x 10000mm with additional rafters.

Maximum size 1200mm x 2500mm and 1400mm x 2000mm

Talk to your retailer about larger sizes.