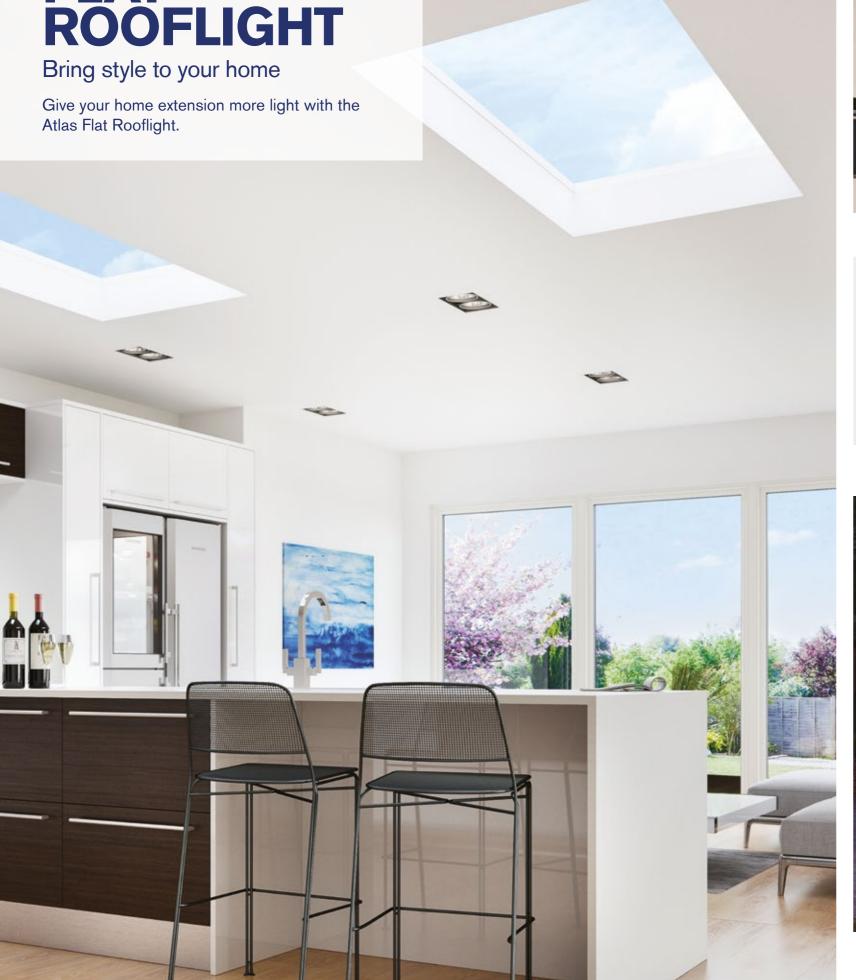

# FLAT ROOFLIGHT

## **Minimal Sightlines**

The minimalistic contemporary external design with flush glazing gives a sleek, modern appearance and is a stunning addition to any home extension.

## **Ultimate Performance**

Thermal performance is at the forefront of homeowners minds. With an unrivalled double glazing overall U Value (roof and glass) of 1.3 w/m2k the Atlas Flat Rooflight outperforms many of its rivals.

## **Maximum Light**

The unique aluminium external and internal capping and bespoke structural PVCu internal core make the Atlas Flat Rooflight the ultimate glazed flat rooflight.

Sitting flush with the internal plaster line, the fixed flat rooflight appears frameless from the interior of the home, creating the illusion of an open roof space.