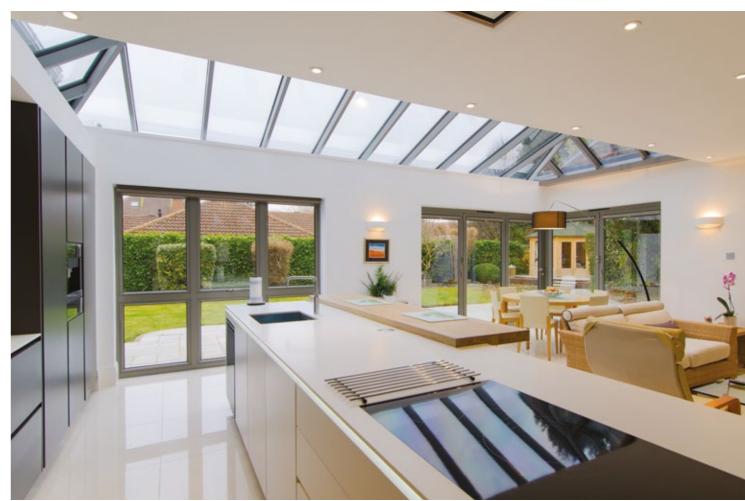

## **CONSERVATORIES**

Less is more

Atlas conservatory roofs offer an ultra slim frame, minimalist internal design and superb thermal performance, making Atlas an unrivalled choice for all homes.

Manufactured to your exact specifications the Atlas conservatory roof will change the way you look at conservatory roofs.

Unlike traditional conservatory roofs which can be cluttered by low hanging bars, oversized ridges and obtrusive ridge ends, and poor thermal efficiency, the Atlas roof benefits from a 70% slimmer frame with the hidden or subtle bars – more glass, less roof and unrivalled thermal efficiency.

Your retailer will have the knowledge and expertise to help you decide which style and specification will suit your home and budget.

By offering **MORE SKY – LESS ROOF™** with a thinner, lighter, and stronger structure, the Atlas roof is a fantastic solution for upgrading your conservatory.