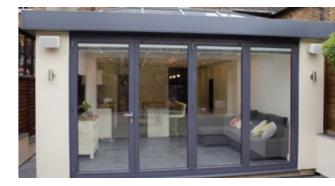

# THE ULTIMATE SLIM ROOF FRAME

The Atlas roof brings an unrivalled contemporary style with its slim roof frame showing ultra slim sight lines and minimal rafter bar intrusion. Its engineering excellence eliminates the need for bulky ridge detail, bosses and hoods.

Have a closer look and the difference becomes clear.

MORE SKY – LESS ROOF™