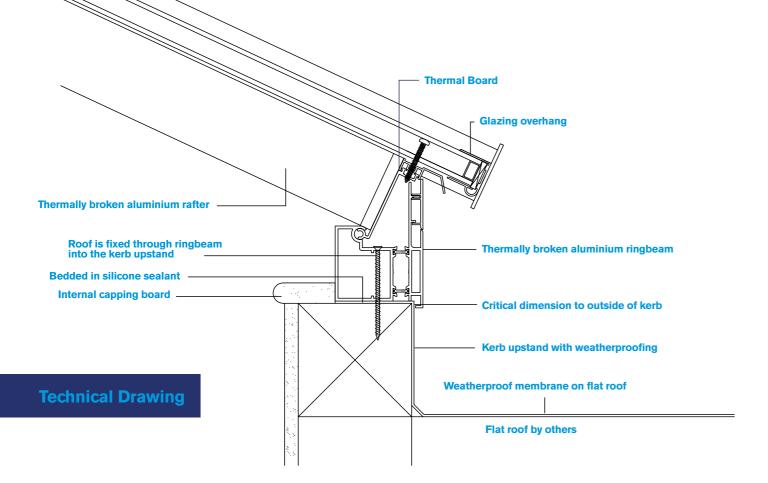

# THE ULTIMATE SLIM ROOF FRAME

The Atlas roof brings an unrivalled contemporary style with its slim roof frame showing ultra slim sight lines and minimal rafter bar intrusion. Its engineering excellence eliminates the need for bulky ridge detail, bosses and hoods.

## Pictures say a thousand words

The slimline thermally broken aluminium rafter sections have a sleek appearance that brings a stylish ambience and modern finish, while maximising the use of light and space within your home.

### **Quality finish**

By keeping sight lines low and unobtrusive, Atlas ensures even a large glazed roof structure won't over dominate a plot.

All aluminium exterior coloured profiles are quality finished with powder coat paint, which is guaranteed to last. Dual coloured roofs are also available as the exterior colour can be easily changed to achieve the exterior look you desire.

From the outside, Atlas' discreet design for rafter

external caps and slimline ridge are a world apart

from the chunky conventional T-bar caps and

ridges used by competitors.