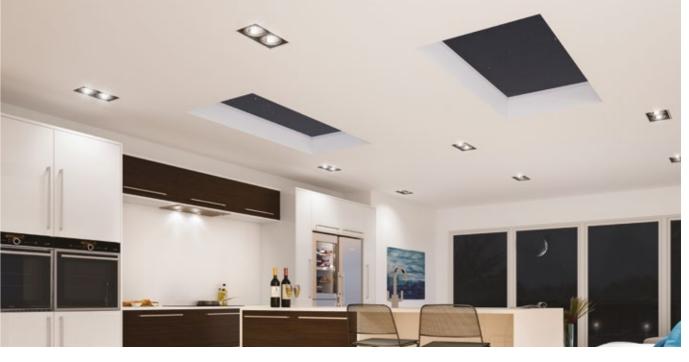

# FLAT ROOFLIGHT

## **Minimal Sightlines**

The minimalistic contemporary external design with flush glazing gives a sleek, modern appearance and is a stunning addition to any home extension.

## **Ultimate Performance**

Thermal performance is at the forefront of homeowners minds. With an unrivalled double glazing overall U Value (roof and glass) of 1.3 w/m2k the Atlas Flat Rooflight outperforms many of its rivals.

## **Maximum Light**

The unique aluminium external and internal capping and bespoke structural PVCu internal core make the Atlas Flat Rooflight the ultimate glazed flat rooflight.

Sitting flush with the internal plaster line, the fixed flat rooflight appears frameless from the interior of the home, creating the illusion of an open roof space.