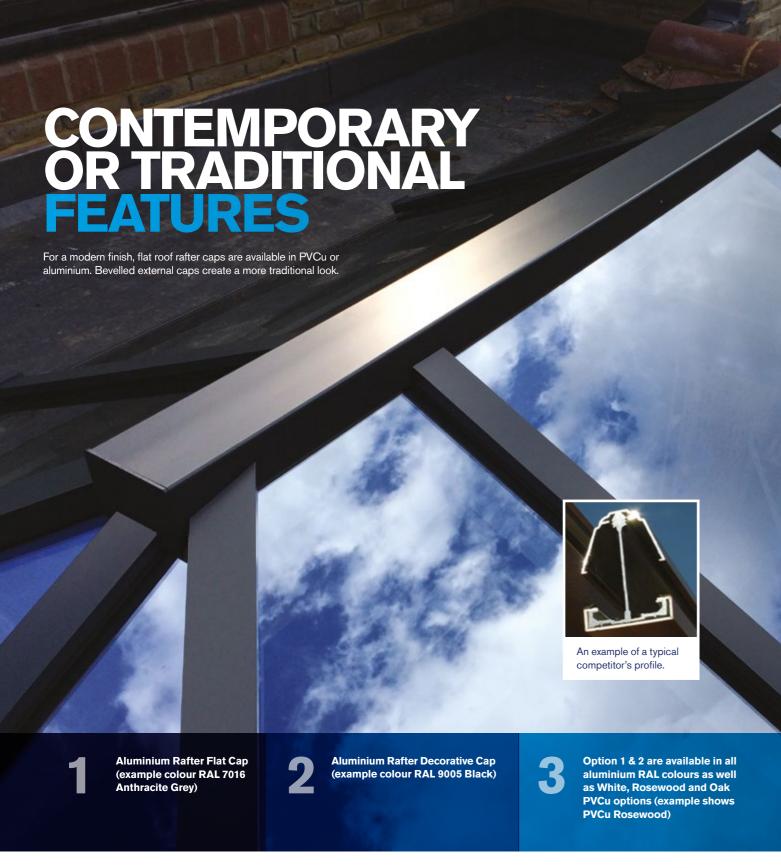

### **Quality finish**

By keeping sight lines low and unobtrusive, Atlas ensures even a large glazed roof structure won't over dominate a plot.

All aluminium exterior coloured profiles are quality finished with powder coat paint, which is guaranteed to last. Dual coloured roofs are also available as the exterior colour can be easily changed to achieve the exterior look you desire.

From the outside, Atlas' discreet design for rafter

external caps and slimline ridge are a world apart

from the chunky conventional T-bar caps and

ridges used by competitors.

### **Key Benefits**

- The UK's most thermal efficient aluminium roof system\*
- The UK's strongest roof system\*
- Minimalist modern design with ultra-low sight lines
- Ideal for orangeries and lantern roofs
- Clean low sight lines externally
- Choice of PVCu or aluminium external caps
- Bevelled or flat external caps to suit building design
- Available in all RAL colours