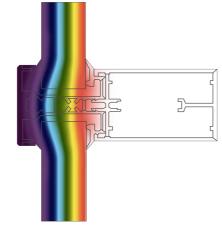

## Making your room an all-year-round living space

As standard, your Atlas roof glass will be specified to combine heat reflection and thermal insulation with reduced rainfall and traffic noise.

Low-E and Solar control combination coating, with an argon filled cavity, controls the amount of visible light, UV and heat that passes through the glazed unit. Destructive UV rays are reduced by up to 94%, thus offering protection for furniture and fabrics from sun damage.

A combination of low emissivity inner glass and argon gas filling means the Atlas solar control glass gives twice the insulation of ordinary double glazing, which reduces energy costs and keeps your conservatory warmer in winter.