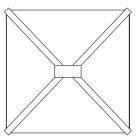

Maximum size

Regular lantern as per this rafter layout 3000mm x 4000mm - can go up to 5000mm x 10000mm with additional rafters.

Maximum size 1200mm x 2500mm and 1400mm x 2000mm

Talk to your retailer about larger sizes.