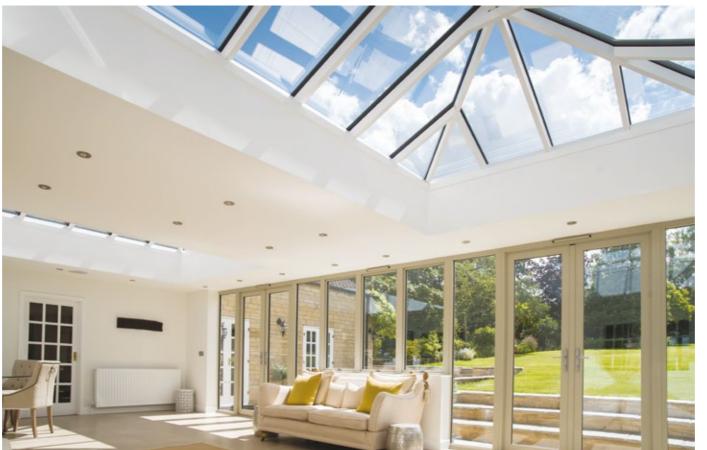

## **CONSERVATORIES**

Less is more

Atlas conservatory roofs offer an ultra slim frame, minimalist internal design and superb thermal performance, making Atlas an unrivalled choice for all homes.

Manufactured to your exact specifications the Atlas conservatory roof will change the way you look at conservatory roofs.

Unlike traditional conservatory roofs which can be cluttered by low hanging bars, oversized ridges and obtrusive ridge ends, and poor thermal efficiency, the Atlas roof benefits from a 70% slimmer frame with the hidden or subtle bars – more glass, less roof and unrivalled thermal efficiency.

Your retailer will have the knowledge and expertise to help you decide which style and specification will suit your home and budget.

By offering **MORE SKY – LESS ROOF™** with a thinner, lighter, and stronger structure, the Atlas roof is a fantastic solution for upgrading your conservatory.