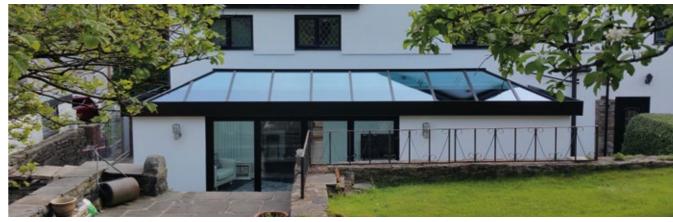

## **UNRIVALLED AERIAL VIEWS**

Using the benefits of slimline technology
Atlas have combined good looks, outstanding
strength and intelligent detailing, to create
one of the finest looking products available for
conservatory and orangery installations.

The versatility of the aluminium rafters and creative design solutions have removed the requirements for outdated bulky hood covers on lantern roofs and Edwardians.

## Unrivalled strength

Extra strong rafters mean the tie bars can be set higher, guaranteeing excellent headroom and no intrusion into the living area. Even in large buildings the roof structure remains remarkably minimal, creating a sense of clear, free space under the eaves.

Increased roof strength means the design aesthetics and clear sight lines achievable using the slim Atlas profiles remains unmatched by any other manufacturer, creating a roof that can suit any dwelling.