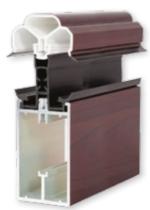

### **Quality finish**

By keeping sight lines low and unobtrusive, Atlas ensures even a large glazed roof structure won't over dominate a plot.

All aluminium exterior coloured profiles are quality finished with powder coat paint, which is guaranteed to last. Dual coloured roofs are also available as the exterior colour can be easily changed to achieve the exterior look you desire.

Perhaps the most significant benefit for aluminium conservatories when compared with PVCu is the vast colour choice. Aluminium can be coated in any RAL colour using the most up-to-date powder coating processes. This ensures a much tougher finish than conventional spray painting used on timber or PVCu, whilst all powder coated components are colour guaranteed for ten years.