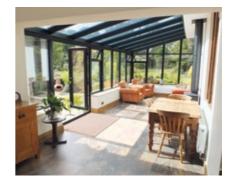

## **CONSERVATORIES**

Less is more

Atlas conservatory roofs offer an ultra slim frame, minimalist internal design and superb thermal performance, making Atlas an unrivalled choice for all homes.

Manufactured to your exact specifications the Atlas conservatory roof will change the way you look at conservatory roofs.

Unlike traditional conservatory roofs which can be cluttered by low hanging bars, oversized ridges and obtrusive ridge ends, and poor thermal efficiency, the Atlas roof benefits from a 70% slimmer frame with the hidden or subtle bars – more glass, less roof and unrivalled thermal efficiency.

Your retailer will have the knowledge and expertise to help you decide which style and specification will suit your home and budget.

By offering **MORE SKY – LESS ROOF™** with a thinner, lighter, and stronger structure, the Atlas roof is a fantastic solution for upgrading your conservatory.