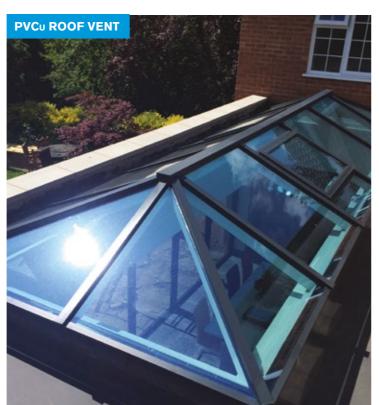

#### **Roof vents**

### Designed to integrate.

Single bay roof vents have been designed to match the roof's slimline appearance and are ideally positioned for ventilation.

To retain thermal efficiency and reduce condensation, Atlas roof vents are made up of an aluminium outer frame and PVCu inner frame as standard. A fully aluminium roof vent is also available.

Double roof vents are more commonly seen on older traditional conservatories. The roof vent is capable of spanning up to 1600mm wide.

Choose either a manual or electronic opening roof vent.