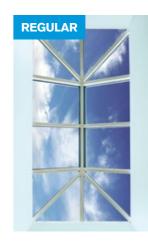

## **UNRIVALLED AERIAL VIEWS**

Using the benefits of slimline technology
Atlas have combined good looks, outstanding
strength and intelligent detailing, to create
one of the finest looking products available for
conservatory and orangery installations.

The versatility of the aluminium rafters and creative design solutions have removed the requirements for outdated bulky hood covers on lantern roofs and Edwardians.

## Unrivalled strength

Extra strong rafters mean the tie bars can be set higher, guaranteeing excellent headroom and no intrusion into the living area. Even in large buildings the roof structure remains remarkably minimal, creating a sense of clear, free space under the eaves.

Increased roof strength means the design aesthetics and clear sight lines achievable using the slim Atlas profiles remains unmatched by any other manufacturer, creating a roof that can suit any dwelling.