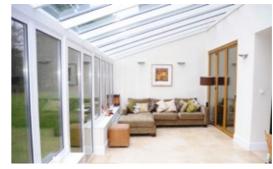

## Pictures say a thousand words

The slimline thermally broken aluminium rafter sections have a sleek appearance that brings a stylish ambience and modern finish, while maximising the use of light and space within your home.

## **UNRIVALLED AERIAL VIEWS**

Using the benefits of slimline technology
Atlas have combined good looks, outstanding
strength and intelligent detailing, to create
one of the finest looking products available for
conservatory and orangery installations.