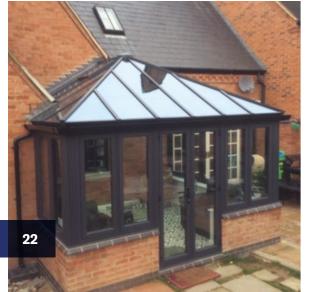

## **CONSERVATORIES**

Less is more

Atlas conservatory roofs offer an ultra slim frame, minimalist internal design and superb thermal performance, making Atlas an unrivalled choice for all homes.

Manufactured to your exact specifications the Atlas conservatory roof will change the way you look at conservatory roofs.

Unlike traditional conservatory roofs which can be cluttered by low hanging bars, oversized ridges and obtrusive ridge ends, and poor thermal efficiency, the Atlas roof benefits from a 70% slimmer frame with the hidden or subtle bars – more glass, less roof and unrivalled thermal efficiency.

Your retailer will have the knowledge and expertise to help you decide which style and specification will suit your home and budget.

By offering **MORE SKY – LESS ROOF™** with a thinner, lighter, and stronger structure, the Atlas roof is a fantastic solution for upgrading your conservatory.