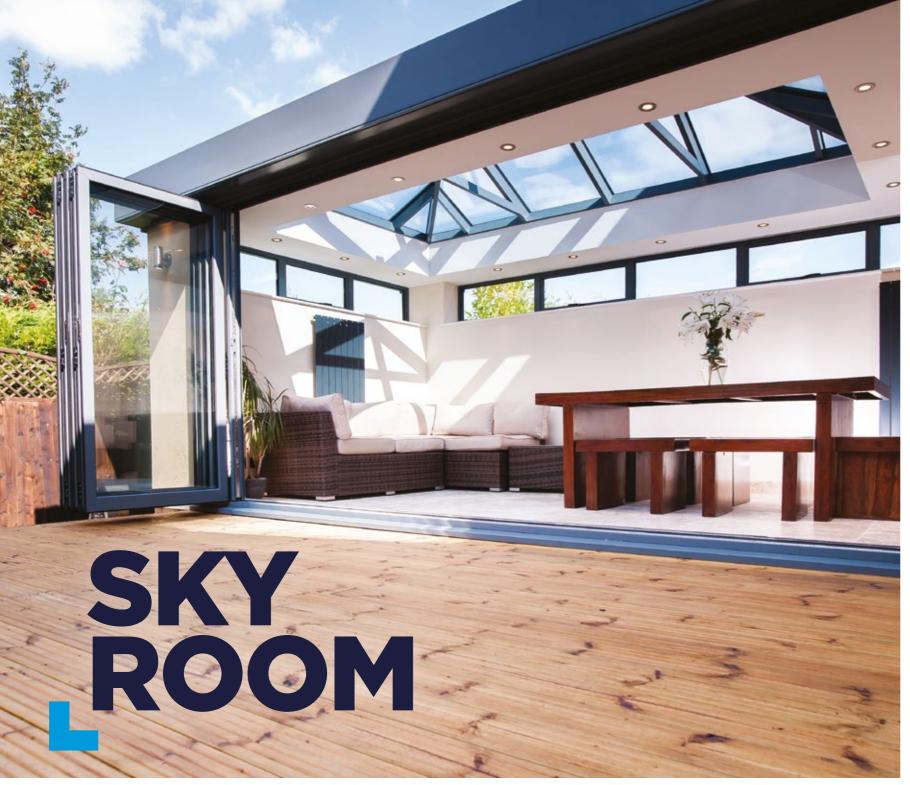

The Skyroom cleverly bridges the gap between a conservatory and a high-end orangery and is at the height of innovative contemporary design. The look of an orangery with no imitation features to detract from its good looks and its slimline roof allows you to see MORE SKY - LESS ROOF™.

The experienced engineers at Atlas have cleverly created a roof which acts as a traditional conservatory but looks like an opulent orangery.

An orangery has a number of features which make it more luxurious than a traditional conservatory. The secret to the Skyroom's realistic internal appearance is the solid internal pelmet which instantly changes the look of the room, and with spotlights added you can create the perfect evening lighting. Second to this is the appearance of the roof sitting on the pelmet (much like a lantern roof on an orangery).

The accurate orangery features make the Skyroom the ultimate choice in modern living. Its 300mm high aluminium contemporary fascia gives the Skyroom the realistic appearance of a contemporary ultra slim line orangery lantern both inside and out.