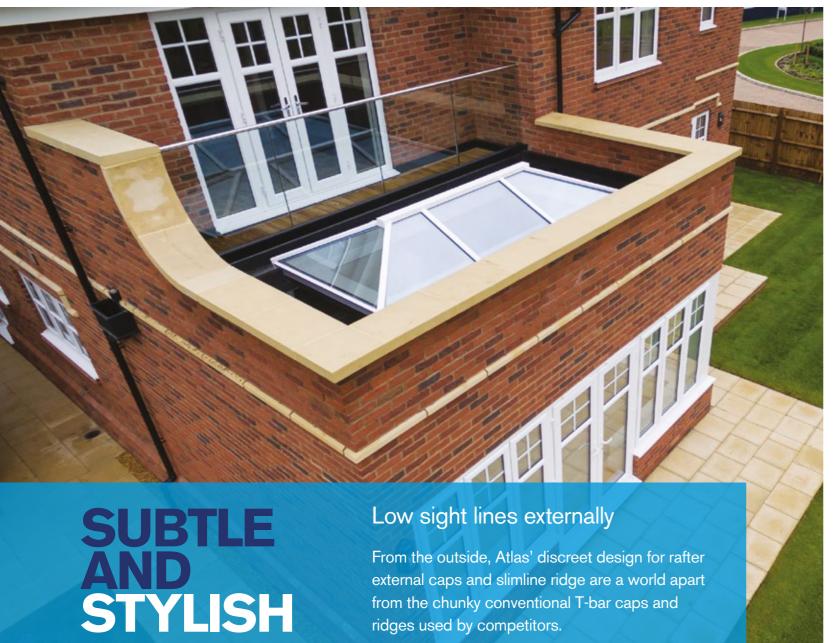

From the outside, Atlas' discreet design for rafter

external caps and slimline ridge are a world apart

from the chunky conventional T-bar caps and

ridges used by competitors.