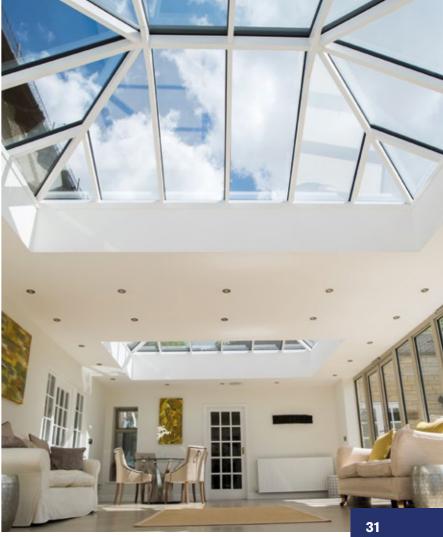

## Making your room an all-year-round living space

As standard, your Atlas roof glass will be specified to combine heat reflection and thermal insulation with reduced rainfall and traffic noise.

Low-E and Solar control combination coating, with an argon filled cavity, controls the amount of visible light, UV and heat that passes through the glazed unit. Destructive UV rays are reduced by up to 94%, thus offering protection for furniture and fabrics from sun damage.

With self-cleaning technology as standard, your glass will require less maintenance.

#### Solar control glass

This intelligent glass reflects over 60% of the sun's solar energy, so your new conservatory won't become unbearably hot in summer. Solar glare is reduced too, creating a beautifully ambient environment.