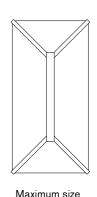

= 1500mm x 3000mm

Maximum size = 4800mm

Maximum size Contemporary Pyramid lantern as

The Regular Pyramid lantern can go up to larger sizes with additional rafters.

per line drawing above =1500mm x 1500mm.