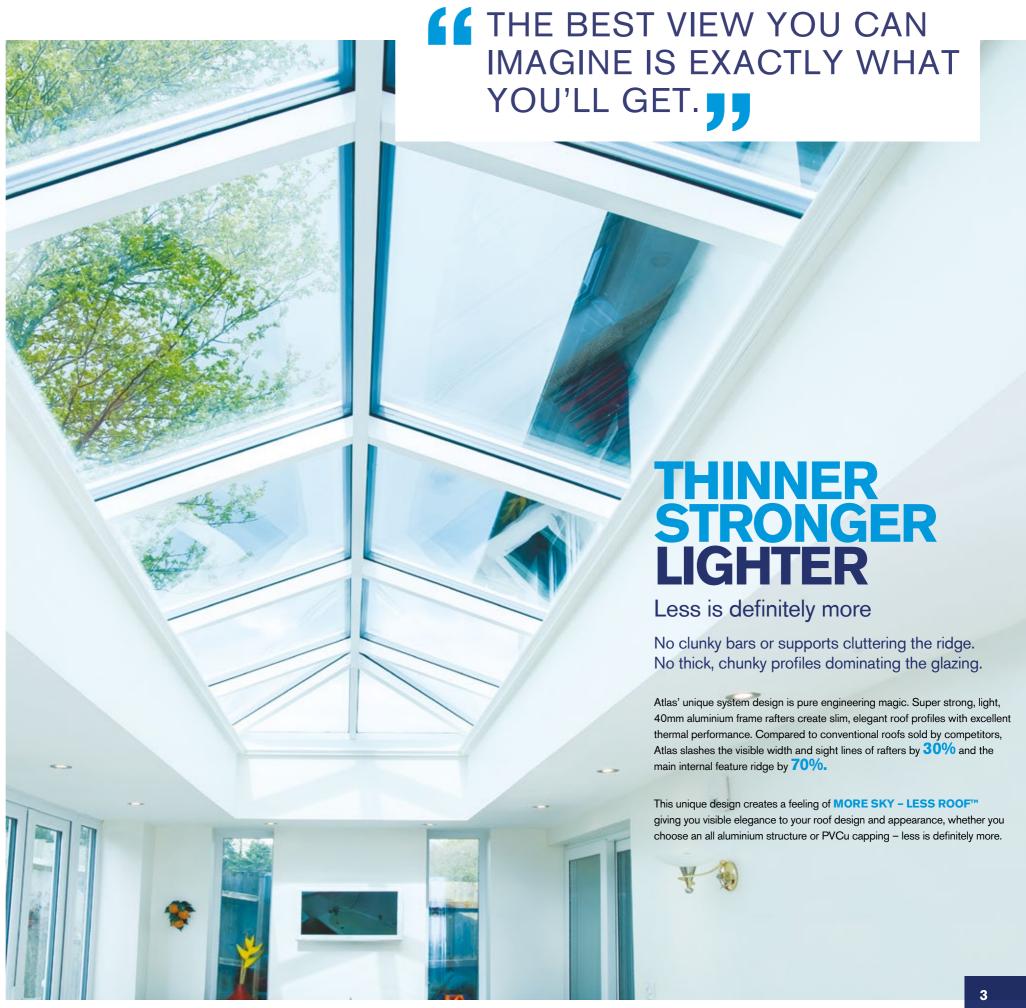

# THE ULTIMATE SLIM ROOF FRAME

The Atlas roof brings an unrivalled contemporary style with its slim roof frame showing ultra slim sight lines and minimal rafter bar intrusion. Its engineering excellence eliminates the need for bulky ridge detail, bosses and hoods.

## Pictures say a thousand words

The slimline thermally broken aluminium rafter sections have a sleek appearance that brings a stylish ambience and modern finish, while maximising the use of light and space within your home.

### **Quality finish**

By keeping sight lines low and unobtrusive, Atlas ensures even a large glazed roof structure won't over dominate a plot.

All aluminium exterior coloured profiles are quality finished with powder coat paint, which is guaranteed to last. Dual coloured roofs are also available as the exterior colour can be easily changed to achieve the exterior look you desire.

From the outside, Atlas' discreet design for rafter

external caps and slimline ridge are a world apart

from the chunky conventional T-bar caps and

ridges used by competitors.