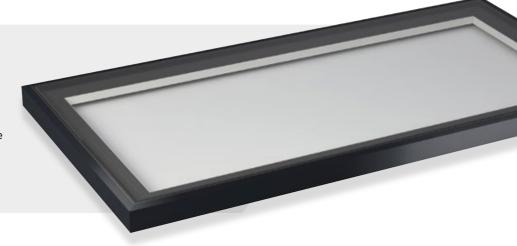

# FLAT ROOFLIGHT

## **Minimal Sightlines**

The minimalistic contemporary external design with flush glazing gives a sleek, modern appearance and is a stunning addition to any home extension.

## **Maximum Light**

The unique aluminium external and internal capping and bespoke structural PVCu internal core make the Atlas Flat Rooflight the ultimate glazed flat rooflight.

Sitting flush with the internal plaster line, the fixed flat rooflight appears frameless from the interior of the home, creating the illusion of an open roof space.