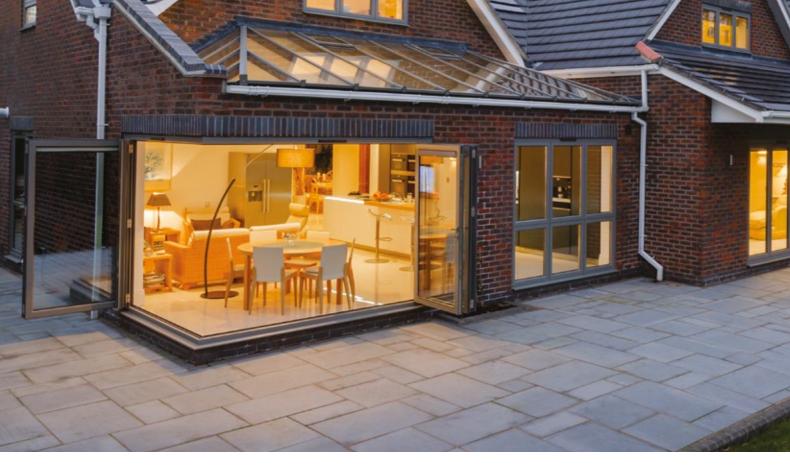

## **LEAN-TO**

Changing the shape of conservatories

A lean-to is an ideal alternative to a traditional conservatory and adds a sleek and modern design to any home.

A MODERN
TAKE ON THE
CONSERVATORY

Perfect for creating additional space, the single sloped Atlas lean-to can be any width and can project into your garden for up to about 4 metres. The Atlas lean-to can be installed just about anywhere.

It is the perfect style for bi-fold doors so you can dramatically open up your home to your garden. The variable roof pitch gives you a huge choice of looks, from fitting it under the first floor window ledges or right up to the eaves. Clean lines and minimal fuss.