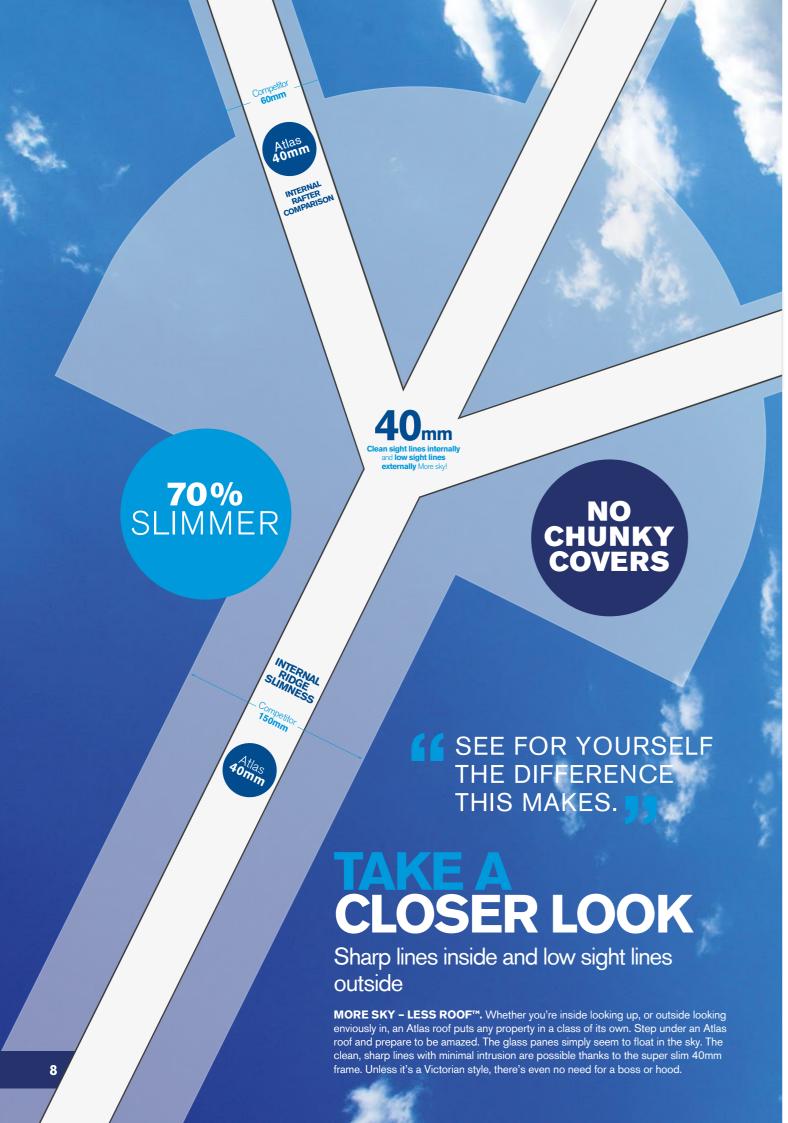

# THE ULTIMATE SLIM ROOF FRAME

The Atlas roof brings an unrivalled contemporary style with its slim roof frame showing ultra slim sight lines and minimal rafter bar intrusion. Its engineering excellence eliminates the need for bulky ridge detail, bosses and hoods.

Have a closer look and the difference becomes clear.

MORE SKY – LESS ROOF™

From the outside, Atlas' discreet design for rafter

external caps and slimline ridge are a world apart

from the chunky conventional T-bar caps and

ridges used by competitors.

Unlike traditional conservatory roofs which can be cluttered by low hanging bars, oversized ridges and obtrusive ridge ends, and poor thermal efficiency, the Atlas roof benefits from a 70% slimmer frame with the hidden or subtle bars – more glass, less roof and unrivalled thermal efficiency.