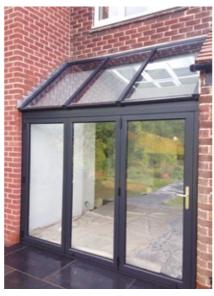

## **LEAN-TO**

Changing the shape of conservatories

A lean-to is an ideal alternative to a traditional conservatory and adds a sleek and modern design to any home.

A MODERN
TAKE ON THE
CONSERVATORY

Perfect for creating additional space, the single sloped Atlas lean-to can be any width and can project into your garden for up to about 4 metres. The Atlas lean-to can be installed just about anywhere.

It is the perfect style for bi-fold doors so you can dramatically open up your home to your garden. The variable roof pitch gives you a huge choice of looks, from fitting it under the first floor window ledges or right up to the eaves. Clean lines and minimal fuss.