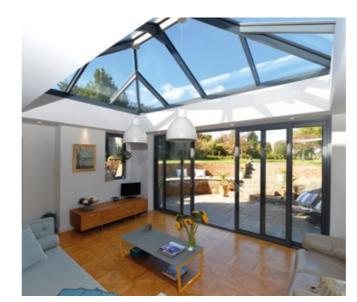

## MAXIMUM IMPACT MINIMAL INTRUSION

## Unrivalled strength

Extra strong rafters mean the tie bars can be set higher, guaranteeing excellent headroom and no intrusion into the living area. Even in large buildings the roof structure remains remarkably minimal, creating a sense of clear, free space under the eaves.

Increased roof strength means the design aesthetics and clear sight lines achievable using the slim Atlas profiles remains unmatched by any other manufacturer, creating a roof that can suit any dwelling.