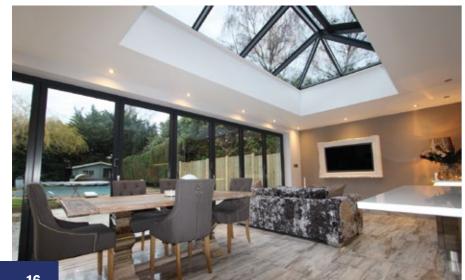

## Pictures say a thousand words

The slimline thermally broken aluminium rafter sections have a sleek appearance that brings a stylish ambience and modern finish, while maximising the use of light and space within your home.

## **UNRIVALLED AERIAL VIEWS**

Using the benefits of slimline technology
Atlas have combined good looks, outstanding
strength and intelligent detailing, to create
one of the finest looking products available for
conservatory and orangery installations.

The versatility of the aluminium rafters and creative design solutions have removed the requirements for outdated bulky hood covers on lantern roofs and Edwardians.