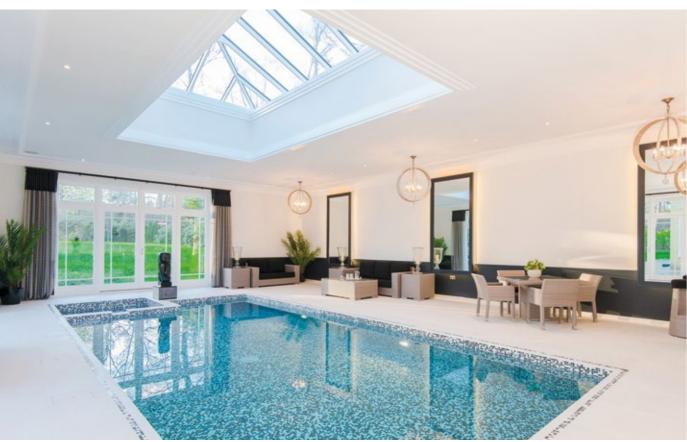

## Unrivalled strength

Extra strong rafters mean the tie bars can be set higher, guaranteeing excellent headroom and no intrusion into the living area. Even in large buildings the roof structure remains remarkably minimal, creating a sense of clear, free space under the eaves.

Increased roof strength means the design aesthetics and clear sight lines achievable using the slim Atlas profiles remains unmatched by any other manufacturer, creating a roof that can suit any dwelling.