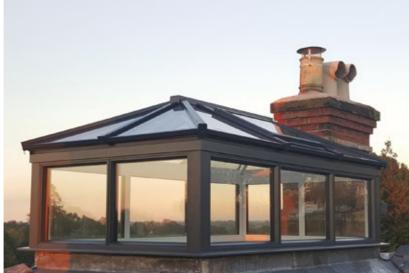

# THE ULTIMATE SLIM ROOF FRAME

The Atlas roof brings an unrivalled contemporary style with its slim roof frame showing ultra slim sight lines and minimal rafter bar intrusion. Its engineering excellence eliminates the need for bulky ridge detail, bosses and hoods.

From the outside, Atlas' discreet design for rafter

external caps and slimline ridge are a world apart

from the chunky conventional T-bar caps and

ridges used by competitors.