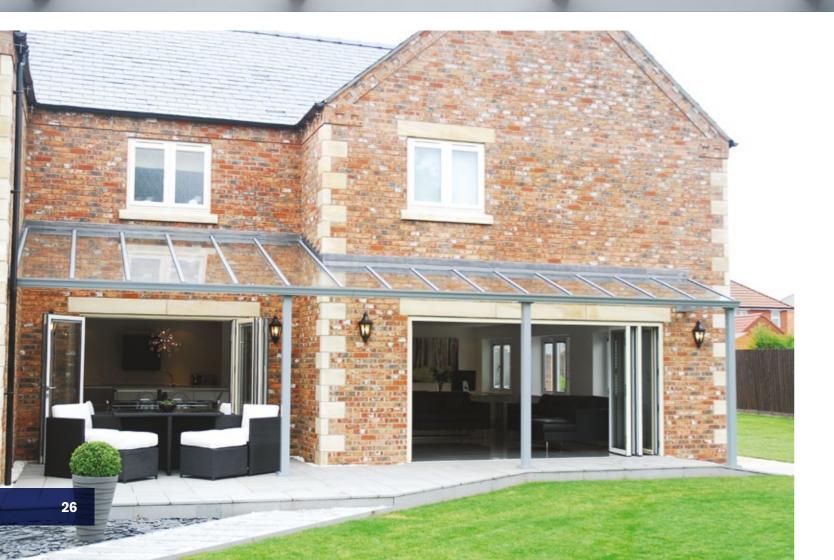

## **LEAN-TO**

Changing the shape of conservatories

A lean-to is an ideal alternative to a traditional conservatory and adds a sleek and modern design to any home.

A MODERN
TAKE ON THE
CONSERVATORY

Perfect for creating additional space, the single sloped Atlas lean-to can be any width and can project into your garden for up to about 4 metres. The Atlas lean-to can be installed just about anywhere.

It is the perfect style for bi-fold doors so you can dramatically open up your home to your garden. The variable roof pitch gives you a huge choice of looks, from fitting it under the first floor window ledges or right up to the eaves. Clean lines and minimal fuss.