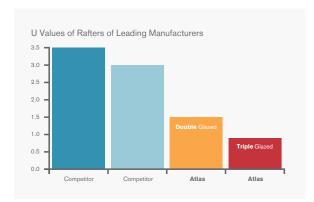

#### **Twice as efficient**

\*Independent tests show that Atlas offers the best thermal and strength performance available in the UK domestic conservatory market.