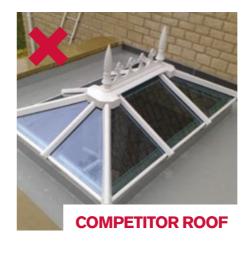

From the outside, Atlas' discreet design for rafter

external caps and slimline ridge are a world apart

from the chunky conventional T-bar caps and

ridges used by competitors.

## **UNRIVALLED AERIAL VIEWS**

Using the benefits of slimline technology
Atlas have combined good looks, outstanding
strength and intelligent detailing, to create
one of the finest looking products available for
conservatory and orangery installations.

The versatility of the aluminium rafters and creative design solutions have removed the requirements for outdated bulky hood covers on lantern roofs and Edwardians.