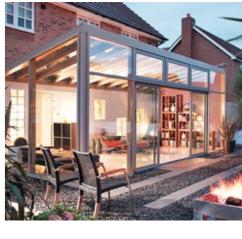

## **LEAN-TO**

Changing the shape of conservatories

A lean-to is an ideal alternative to a traditional conservatory and adds a sleek and modern design to any home.

A MODERN
TAKE ON THE
CONSERVATORY

Perfect for creating additional space, the single sloped Atlas lean-to can be any width and can project into your garden for up to about 4 metres. The Atlas lean-to can be installed just about anywhere.

It is the perfect style for bi-fold doors so you can dramatically open up your home to your garden. The variable roof pitch gives you a huge choice of looks, from fitting it under the first floor window ledges or right up to the eaves. Clean lines and minimal fuss.