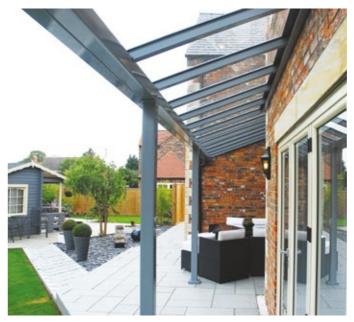

## OPEN UP YOUR LIVING SPACE INTO THE GARDEN WITH AN ATLAS VERANDA

This versatile covered space allows you to enjoy the outdoors all year round, bringing al fresco living to your lifestyle and adding value to your home

- A flexible outdoor living space
  A permanent cover for your patio area
  Perfect for al fresco dining and entertaining
- Custom built to your specification

66 COMBINING LUXURIOUS
STYLE AND UNIQUE
MODERN AESTHETICS WITH
SUPERIOR AERIAL VIEWS. 33