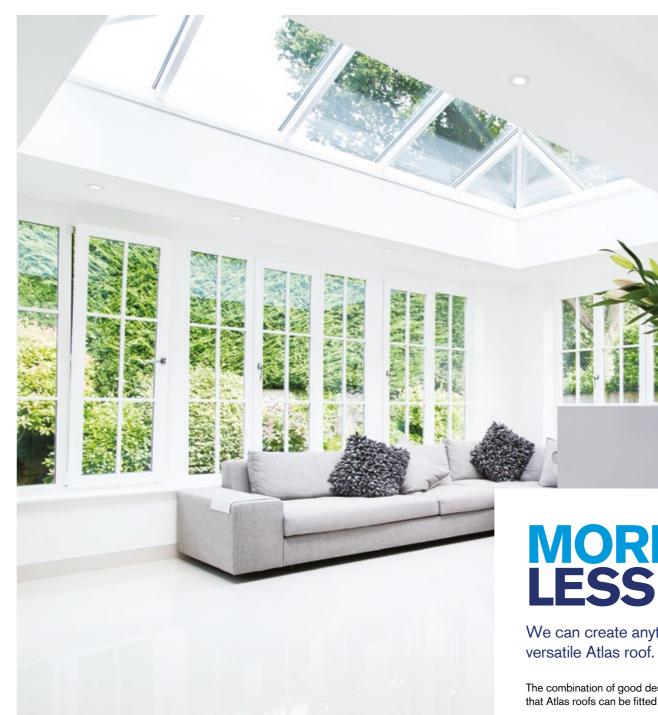

## Pictures say a thousand words

The slimline thermally broken aluminium rafter sections have a sleek appearance that brings a stylish ambience and modern finish, while maximising the use of light and space within your home.

# MORE SKY LESS ROOF<sup>TM</sup>

We can create anything you desire with the

The combination of good design and precision engineering means that Atlas roofs can be fitted in almost every conceivable setting.