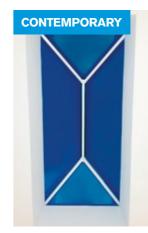

= 1500mm x 3000mm

Maximum size = 4800mm

Maximum size Contemporary Pyramid lantern as

The Regular Pyramid lantern can go up to larger sizes with additional rafters.

per line drawing above =1500mm x 1500mm.