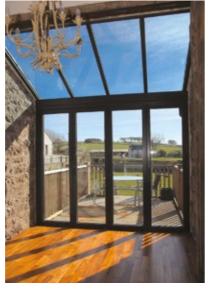

## **LEAN-TO**

Changing the shape of conservatories

A lean-to is an ideal alternative to a traditional conservatory and adds a sleek and modern design to any home.

A MODERN
TAKE ON THE
CONSERVATORY

Perfect for creating additional space, the single sloped Atlas lean-to can be any width and can project into your garden for up to about 4 metres. The Atlas lean-to can be installed just about anywhere.

It is the perfect style for bi-fold doors so you can dramatically open up your home to your garden. The variable roof pitch gives you a huge choice of looks, from fitting it under the first floor window ledges or right up to the eaves. Clean lines and minimal fuss.