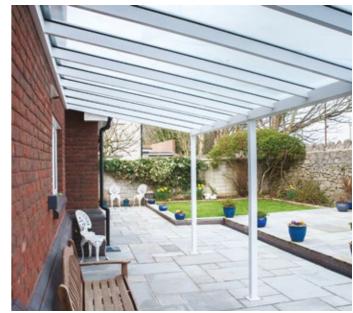

## **LEAN-TO**

Changing the shape of conservatories

A lean-to is an ideal alternative to a traditional conservatory and adds a sleek and modern design to any home.

A MODERN
TAKE ON THE
CONSERVATORY

Perfect for creating additional space, the single sloped Atlas lean-to can be any width and can project into your garden for up to about 4 metres. The Atlas lean-to can be installed just about anywhere.

It is the perfect style for bi-fold doors so you can dramatically open up your home to your garden. The variable roof pitch gives you a huge choice of looks, from fitting it under the first floor window ledges or right up to the eaves. Clean lines and minimal fuss.