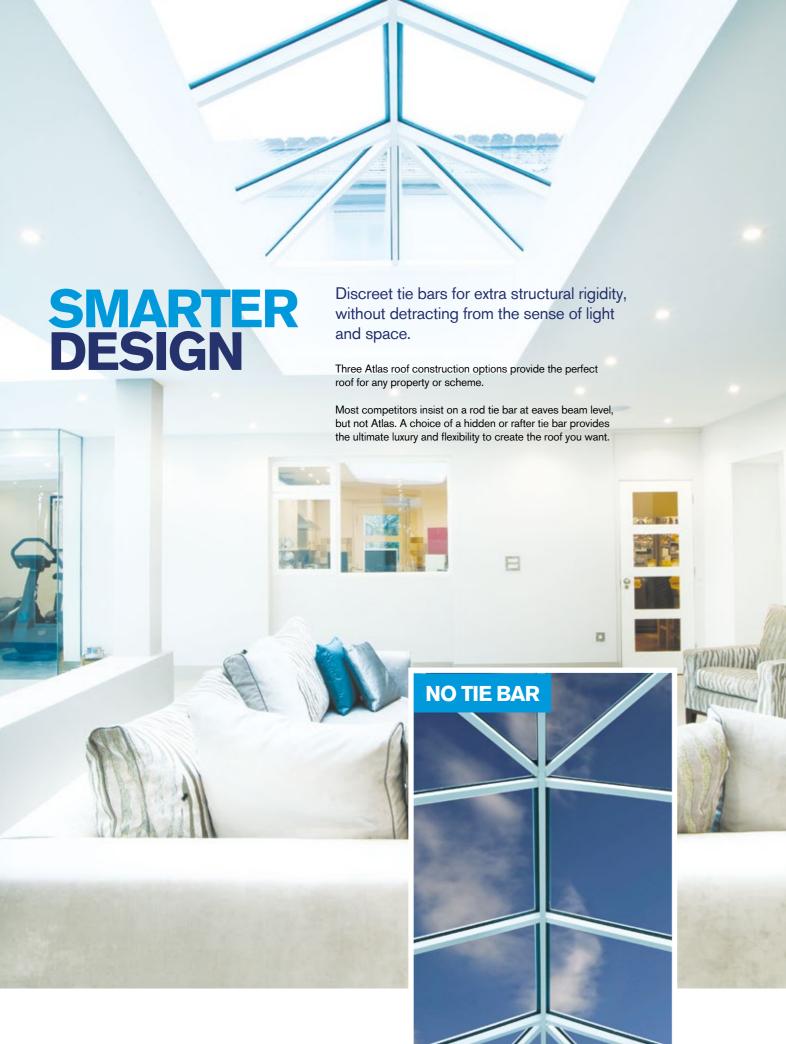

## MAXIMUM IMPACT MINIMAL INTRUSION

## Unrivalled strength

Extra strong rafters mean the tie bars can be set higher, guaranteeing excellent headroom and no intrusion into the living area. Even in large buildings the roof structure remains remarkably minimal, creating a sense of clear, free space under the eaves.

Increased roof strength means the design aesthetics and clear sight lines achievable using the slim Atlas profiles remains unmatched by any other manufacturer, creating a roof that can suit any dwelling.