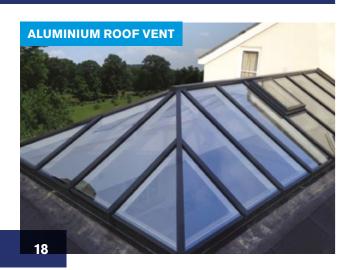

#### **Roof vents**

### Designed to integrate.

Single bay roof vents have been designed to match the roof's slimline appearance and are ideally positioned for ventilation.

To retain thermal efficiency and reduce condensation, Atlas roof vents are made up of an aluminium outer frame and PVCu inner frame as standard. A fully aluminium roof vent is also available.

Double roof vents are more commonly seen on older traditional conservatories. The roof vent is capable of spanning up to 1600mm wide.

Choose either a manual or electronic opening roof vent.