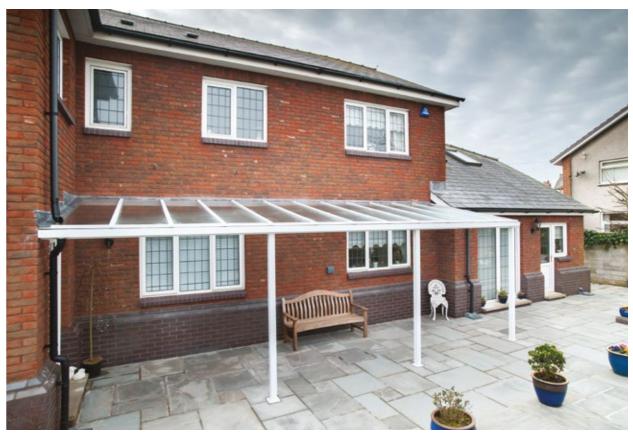

## **LEAN-TO**

Changing the shape of conservatories

A lean-to is an ideal alternative to a traditional conservatory and adds a sleek and modern design to any home.

A MODERN
TAKE ON THE
CONSERVATORY

Perfect for creating additional space, the single sloped Atlas lean-to can be any width and can project into your garden for up to about 4 metres. The Atlas lean-to can be installed just about anywhere.

It is the perfect style for bi-fold doors so you can dramatically open up your home to your garden. The variable roof pitch gives you a huge choice of looks, from fitting it under the first floor window ledges or right up to the eaves. Clean lines and minimal fuss.