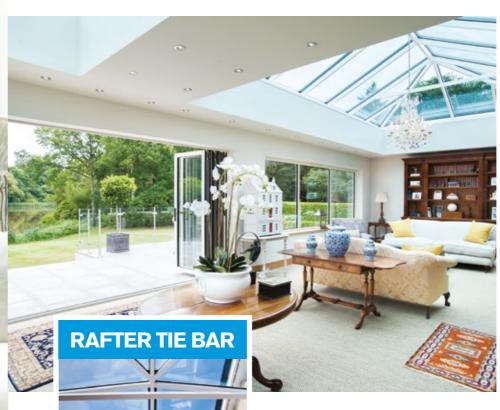

## Unrivalled strength

Extra strong rafters mean the tie bars can be set higher, guaranteeing excellent headroom and no intrusion into the living area. Even in large buildings the roof structure remains remarkably minimal, creating a sense of clear, free space under the eaves.

Increased roof strength means the design aesthetics and clear sight lines achievable using the slim Atlas profiles remains unmatched by any other manufacturer, creating a roof that can suit any dwelling.