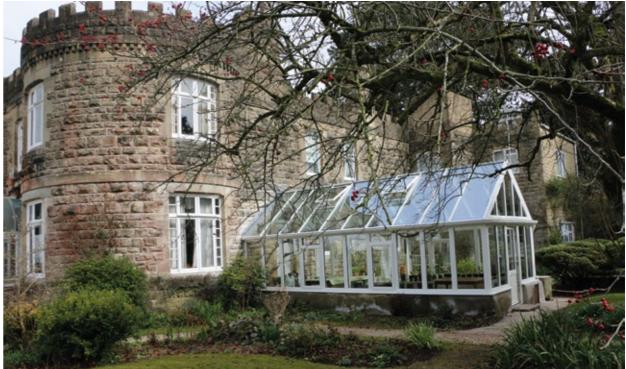

## **UNRIVALLED AERIAL VIEWS**

Using the benefits of slimline technology
Atlas have combined good looks, outstanding
strength and intelligent detailing, to create
one of the finest looking products available for
conservatory and orangery installations.

The versatility of the aluminium rafters and creative design solutions have removed the requirements for outdated bulky hood covers on lantern roofs and Edwardians.