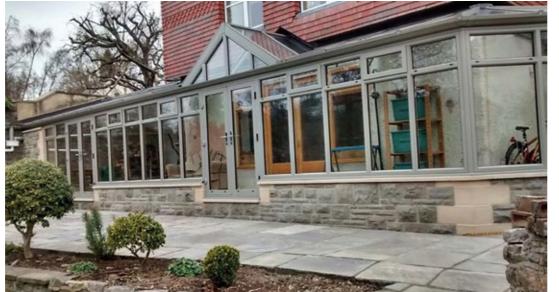

## **LEAN-TO**

Changing the shape of conservatories

A lean-to is an ideal alternative to a traditional conservatory and adds a sleek and modern design to any home.

A MODERN
TAKE ON THE
CONSERVATORY

Perfect for creating additional space, the single sloped Atlas lean-to can be any width and can project into your garden for up to about 4 metres. The Atlas lean-to can be installed just about anywhere.

It is the perfect style for bi-fold doors so you can dramatically open up your home to your garden. The variable roof pitch gives you a huge choice of looks, from fitting it under the first floor window ledges or right up to the eaves. Clean lines and minimal fuss.