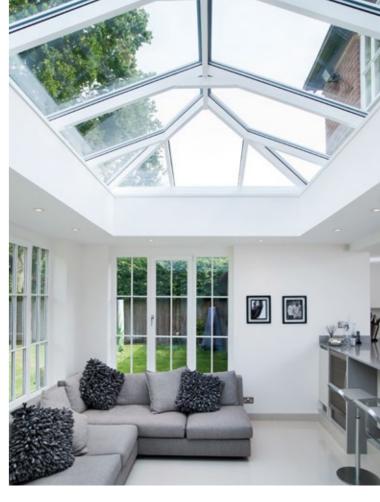

## **UNRIVALLED AERIAL VIEWS**

Using the benefits of slimline technology
Atlas have combined good looks, outstanding
strength and intelligent detailing, to create
one of the finest looking products available for
conservatory and orangery installations.

The versatility of the aluminium rafters and creative design solutions have removed the requirements for outdated bulky hood covers on lantern roofs and Edwardians.