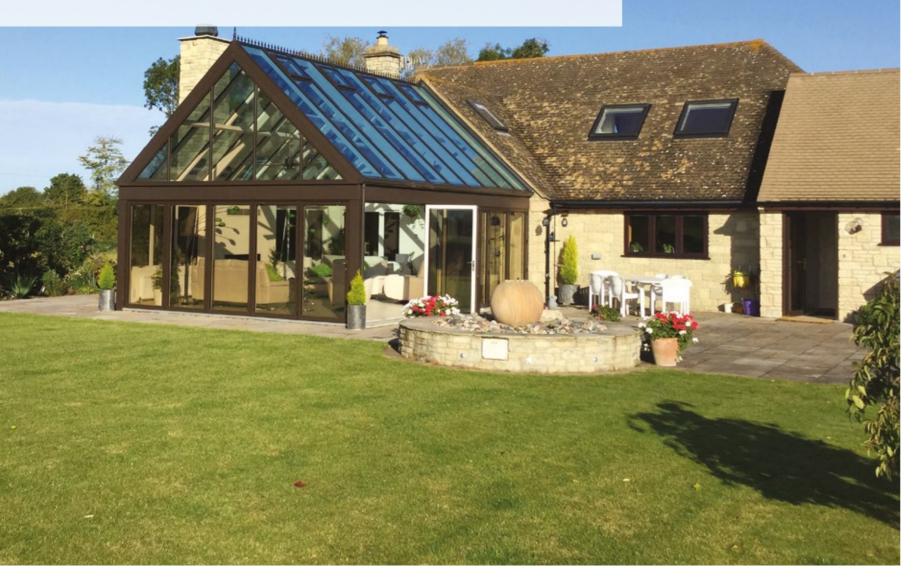

## **UNRIVALLED AERIAL VIEWS**

Using the benefits of slimline technology
Atlas have combined good looks, outstanding
strength and intelligent detailing, to create
one of the finest looking products available for
conservatory and orangery installations.

The versatility of the aluminium rafters and creative design solutions have removed the requirements for outdated bulky hood covers on lantern roofs and Edwardians.

# INNOVATION MEETS ARCHITECTURAL DESIGN

The innovative versatility of an Atlas roof allows you to design a stylish roof to fit perfectly with your home.

Talk to your retailer about the best option for your installation.