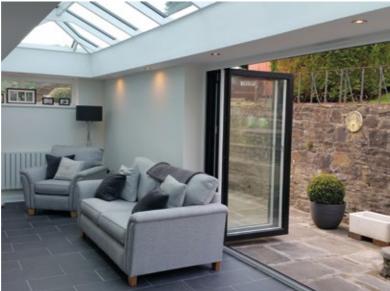

## **UNRIVALLED AERIAL VIEWS**

Using the benefits of slimline technology
Atlas have combined good looks, outstanding
strength and intelligent detailing, to create
one of the finest looking products available for
conservatory and orangery installations.

The versatility of the aluminium rafters and creative design solutions have removed the requirements for outdated bulky hood covers on lantern roofs and Edwardians.